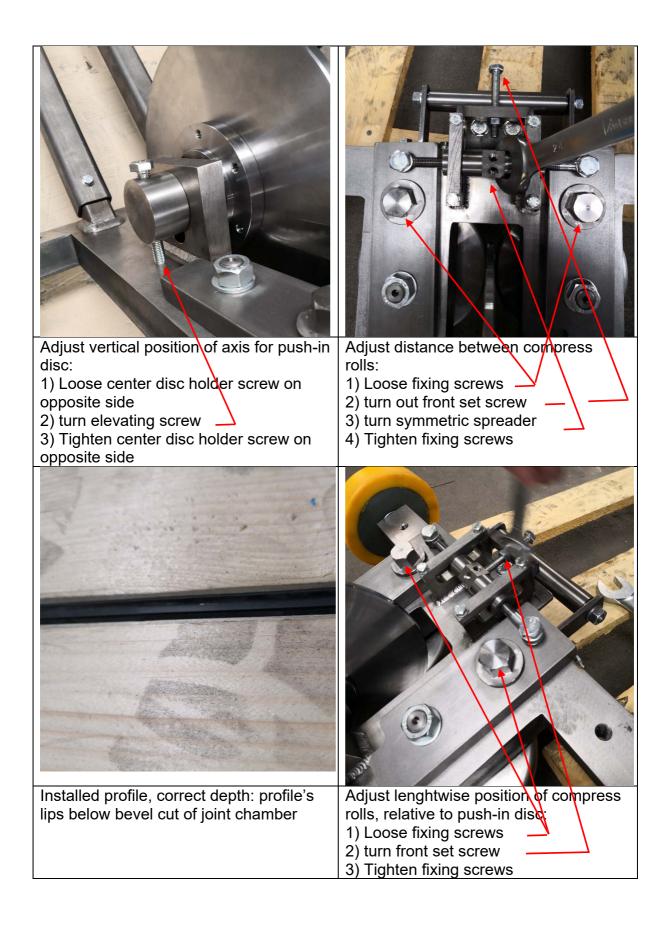

## WGD Filler Profile installation machine, produced by Lewe Maschinenbau, Coesfeld, Germany

| Machine with compress rolls and<br>insertion push-in disc ,<br>90 kg weight, extra weights of 20 kg<br>each not shown | Handle for easy pushing forward of machine or easy lift up of front axis and push-in disc, demountable |
|-----------------------------------------------------------------------------------------------------------------------|--------------------------------------------------------------------------------------------------------|
|                                                                                                                       |                                                                                                        |
| Machine with mounted two extra weights of 20 kg each, total 130 kg weight                                             | Left side view, red push-in disc, handle demountable                                                   |