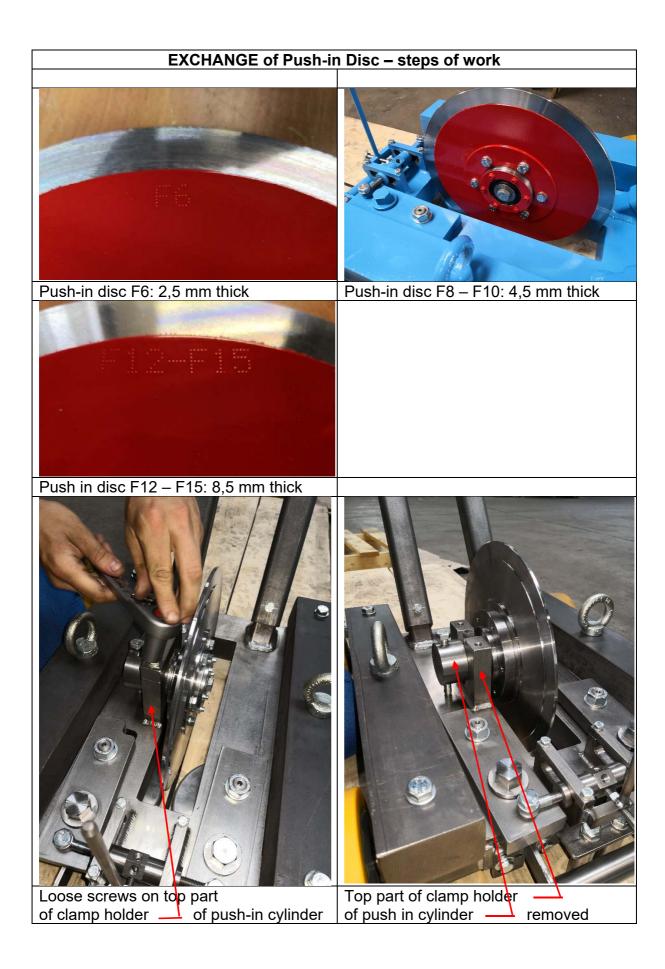

------------------------------------------------------------------|--------------------------------------------------------------------------------------------------------|
|                                                                                                                       |                                                                                                        |
| Machine with mounted two extra weights of 20 kg each, total 130 kg weight                                             | Left side view, red push-in disc, handle demountable                                                   |

USt-ID-Nummer DE 242604690



USt-ID-Nummer DE 242604690 Bank Account Volksbank Nottuln IBAN DE43 4016 4352 7809 7738 00 BIC GENODEM1CNO







USt-ID-Nummer DE 242604690



USt-ID-Nummer DE 242604690 Bank Account Volksbank Nottuln IBAN DE43 4016 4352 7809 7738 00 BIC GENODEM1CNO



Dr. Werner Grabe 28.8.18

USt-ID-Nummer DE 242604690