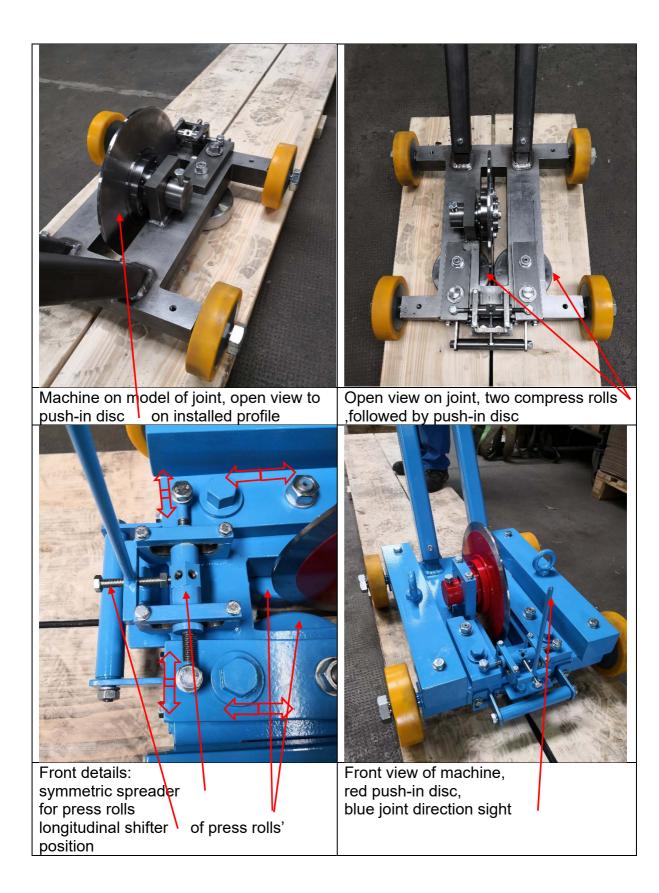

## WGD Filler Profile installation machine, produced by Lewe Maschinenbau, Coesfeld, Germany

| Machine with compress rolls and<br>insertion push-in disc ,<br>90 kg weight, extra weights of 20 kg<br>each not shown | Handle for easy pushing forward of machine or easy lift up of front axis and push-in disc, demountable |
|-----------------------------------------------------------------------------------------------------------------------|--------------------------------------------------------------------------------------------------------|
|                                                                                                                       |                                                                                                        |
| Machine with mounted two extra weights of 20 kg each, total 130 kg weight                                             | Left side view, red push-in disc, handle demountable                                                   |