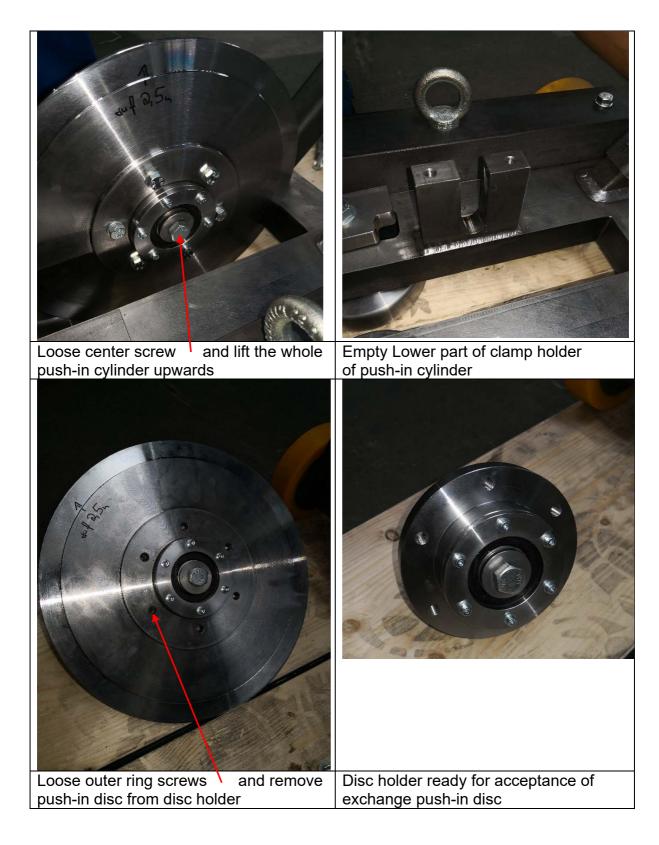

-------------------------------------------------------------|
|                                                                                                                       |                                                                                                        |
| Machine with mounted two extra weights of 20 kg each, total 130 kg weight                                             | Left side view, red push-in disc, handle demountable                                                   |

USt-ID-Nummer DE 242604690



USt-ID-Nummer DE 242604690 Bank Account Volksbank Nottuln IBAN DE43 4016 4352 7809 7738 00 BIC GENODEM1CNO







USt-ID-Nummer DE 242604690



USt-ID-Nummer DE 242604690 Bank Account Volksbank Nottuln IBAN DE43 4016 4352 7809 7738 00 BIC GENODEM1CNO



Dr. Werner Grabe 28.8.18

USt-ID-Nummer DE 242604690