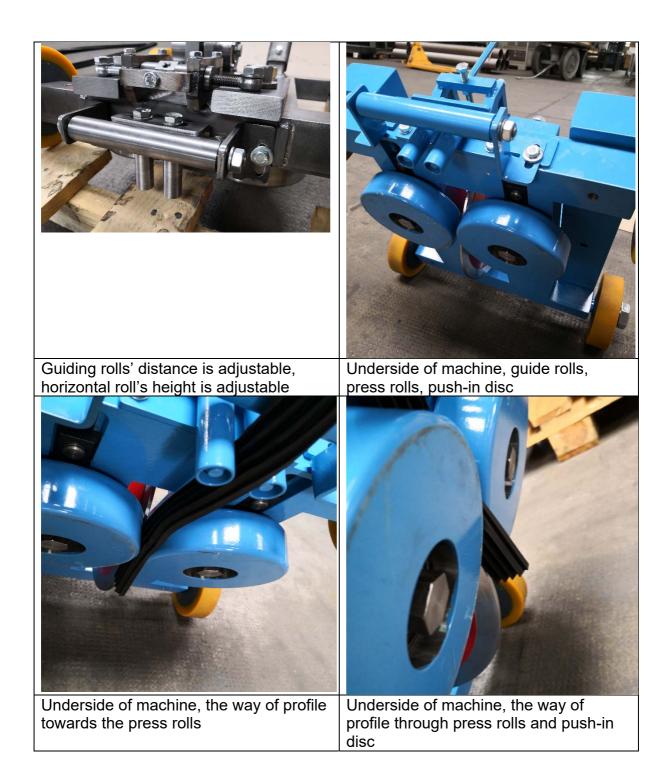

## WGD Filler Profile installation machine, produced by Lewe Maschinenbau, Coesfeld, Germany

| Machine with compress rolls and<br>insertion push-in disc ,<br>90 kg weight, extra weights of 20 kg<br>each not shown | Handle for easy pushing forward of machine or easy lift up of front axis and push-in disc, demountable |
|-----------------------------------------------------------------------------------------------------------------------|--------------------------------------------------------------------------------------------------------|
|                                                                                                                       |                                                                                                        |
| Machine with mounted two extra weights of 20 kg each, total 130 kg weight                                             | Left side view, red push-in disc, handle demountable                                                   |