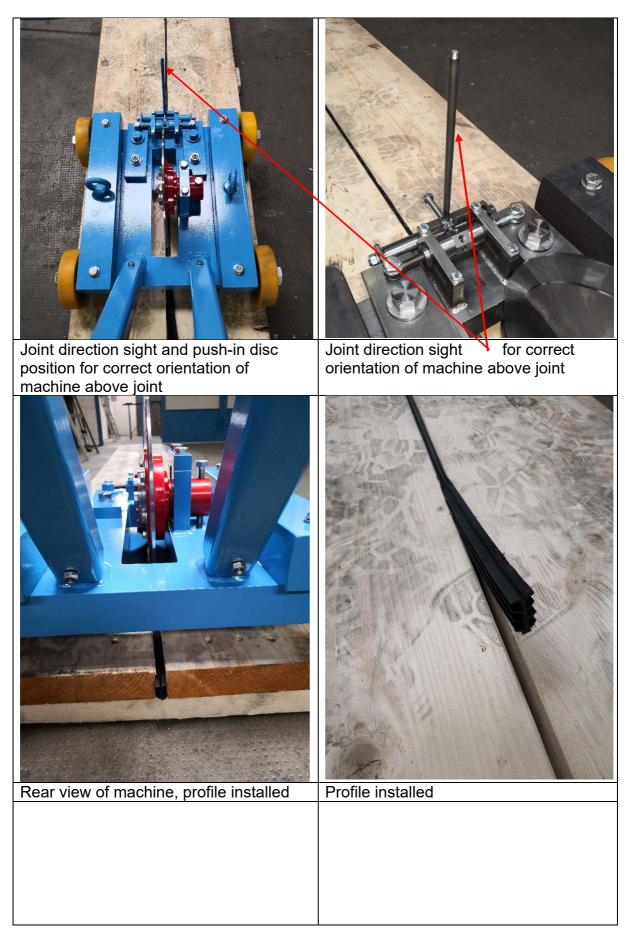

## WGD Filler Profile installation machine, produced by Lewe Maschinenbau, Coesfeld, Germany

| Machine with compress rolls and<br>insertion push-in disc ,<br>90 kg weight, extra weights of 20 kg<br>each not shown | Handle for easy pushing forward of machine or easy lift up of front axis and push-in disc, demountable |
|-----------------------------------------------------------------------------------------------------------------------|--------------------------------------------------------------------------------------------------------|
|                                                                                                                       |                                                                                                        |
| Machine with mounted two extra weights of 20 kg each, total 130 kg weight                                             | Left side view, red push-in disc, handle demountable                                                   |